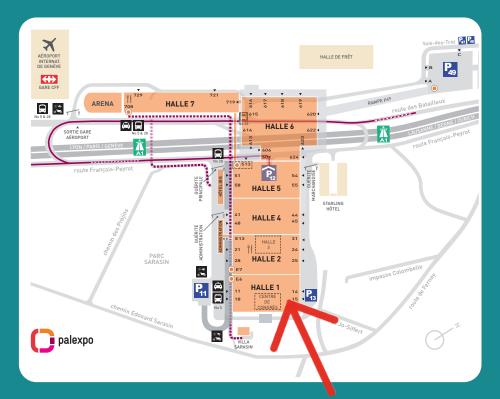

### How to get there

#### **From Lausanne**

Exit 6 Aéroport/Palexpo, go past the Arena and turn left towards Palexpo, car park P12 (marked in red)

#### **Public transport**

The bus line 5 (Palexpo stop) will be reinforced. Also use lines 10, 23, 28 (Airport stop), and especially the train (CFF Airport station)